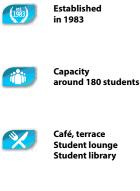

|
| Transfer one-way                                               | 25  |                                                         |                                                                |
| (Havana Airport HAV)                                           |     |                                                         | 25                                                             |

## The school will be closed on the following public holidays in 2019:

For bookings sent after Dec 1st, the new pricelist will apply.

January: 1 April: 19 May: 1 July: 25 + 26 October: 10 December: 25 + 31 January 2020: 1



## GERMAN IN GERMANY Frankfurt





## **BIG BUSINESS AND MORE**



The city on banks of the River Main is renown for its banking district and a multitude of ethnic groups.





Café, terrace Student lounge Student library

Common rooms Computer area



Student population

- Asia 21% Americas 12%
- Others 9%



## GERMAN IN GERMANY **Frankfurt**





a short walk across the famous "Eiserner Steg" bridge, which takes students right into the pulsating city centre of Frankfurt.



| Tuition<br>Prices per week EUR / Registration Fee: 60                                                                                                                                                                                                                                                              | 1 – 8<br>weeks | 9+<br>weeks |
|----------------------------------------------------------------------------------------------------------------------------------------------------