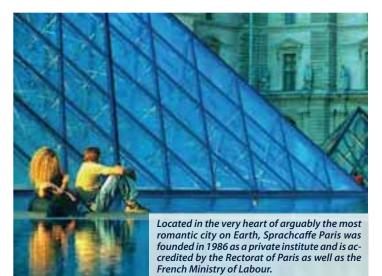

| 440   | 440   |

#### Course starting dates for all levels but beginners: every Monday Course starting dates for beginners 2019:

February: 4 + 25 March: 25 April: 15 + 22

May: 20 June: 10 + 24 July: 1 + 8 + 15 + 22 + 29 August: 5 + 12 + 19 + 26

September: 2 + 16 October: 7 + 14 + 21 November: 11 + 25 December: 9

February 2020: 3 + 24 March 2020: 23 For bookings sent after Dec 1st, the new pricelist will apply.

August: 15





## **THE CITY OF LOVE & ELEGANCE**



A must-see for everybody! See for yourself, how this enchanting metropolis casts its spell over you.

**Student population** 

Established

in 1986



## FRENCH IN FRANCE **Paris**









| Tuition<br>Prices per week in EUR + Registration fee: 60                                                                                                                                                                                                                                                                                                                 | 1 – 8<br>weeks | 9 +<br>weeks |
|--------------------------------------------------------------------------------------------------------------------------------------------------------------------------------------------------------------------------------------------------------------------------------------------------------------------------------------------------------------------------|----------------|--------------