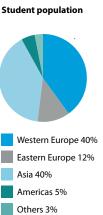

| \$       | 600                                       | 625                                          | 650                       |

#### The school will be closed on the following public holidays in 2019:

| January: 1 + 21 | October: 14          |
|-----------------|----------------------|
| February: 18    | November: 28 + 29    |
| May: 27         | December: 23 – 27    |
| July: 4         | January 2020: 1 + 20 |
| September: 2    | February 2020: 17    |
|                 |                      |

## $\mathbf{W}$ english in the usa $\mathsf{Boston}$



## A MONUMENTAL METROPOLIS



A journey full of great impressions. Learn English against the backdrop of Boston's history & culture.





Capacity around 120 students



. . . .

Free internet access Computer lab





## english in the usa Boston



Our centre offers a variety of courses to suit every language proficiency level and every student's language needs. Our qualified and talented teachers create the perfect learning environment.



Located in the very heart of the city in a striking and historic building, Sprachcaffe Boston is just minutes away from Boston Public Garden.



The building does not only look good from the outside: the interior boasts modern classrooms, a computer lab, and WiFi.

#### CHECKLIST

- Language course as booked Registration fee: USD 110 (non-refundable)
- Accommodation as booked Placement fee: USD 200
  (non-refundable)
- Letter of acceptance for visa purposes included in the registration fee
- Placement test and certificate included in the price
- Textbooks at the