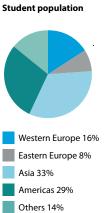

| \$       | 400                           | 425                              | 450           |

#### The school will be closed on the following public holidays in 2019:

September: 2

December: 23 - 27

January 2020: 1 February 2020: 17

October: 14

| January: 1   |  |
|--------------|--|
| February: 18 |  |
| April: 19    |  |
| May: 20      |  |
| July: 1      |  |
| August: 5    |  |



# **ROCKY MOUNTAINS HIGH**



Right in the heart of the city – on 7th Avenue – the learning experience of a lifetime awaits you! While you improve your language skills, you can socialise with students from all around the globe. With the legendary mountains nearby, many wonder-ful experiences await you in stunning Calgary.



Capacity around 100 students



Free internet access computer area





## ENGLISH IN CANADA Calgary



Set against the backdrop of breathtaking natural beauty, Sprachcaffe Calgary is the perfect place to learn English.

| Prices per week in CAD + Registration fee: 150 Part-Time Course 10 lessons per week / max. 14 students per class Standard Course 20 lessons per week / max. 14 students per class Standard Plus Course | weeks 130 260 | weeks | weeks |
|--------------------------------------------------------------------------------------------------------------------------------------------------------------------------------------------------------|---------------|-------|-------|
| 0 lessons per week / max. 14 students per class<br><b>Standard Course</b><br>20 lessons per week / max. 14 students per class