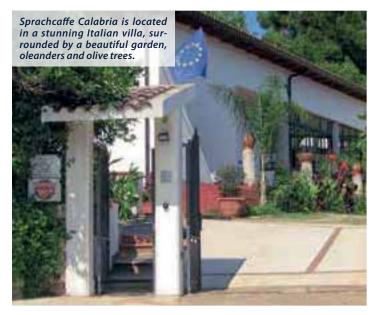

| 380                       |
| (*joint bookings only)                                                             | 47         | 520                                       | 550                                                 | 590                       |

## The school will be closed on the following public holidays in 2019:

| December 2018: 24 |
|-------------------|
| January 2019: 4   |
| April: 22 + 25    |
| May: 1            |
| June: 24          |

August: 15 November: 1 December 2019: 23 – January 2020: 3

# 🕻 ITALIAN IN ITALY Calabria (Tropea)

LIA

## LIVING THE ITALIAN DREAM



The marvellous isles of Sicily and Stromboli hold nothing less than 'dolce vita' for you.

Established

in 1986

-1-

**Student population** 



## ITALIAN IN ITALY Calabria (Tropea)



| Tuition<br>Prices per week in EUR + Registration fee: 60                                                                                                                                                                                                                                                                                                                  | 1 – 8<br>weeks | 9+<br>weeks |
|---------------------------------------------------------------------------------------------------------------------------------------------------------------------------------------------------------------------------------------------------------------------------------------------------------------------------------------------------------------------------|----------------|-------------|
| Pa