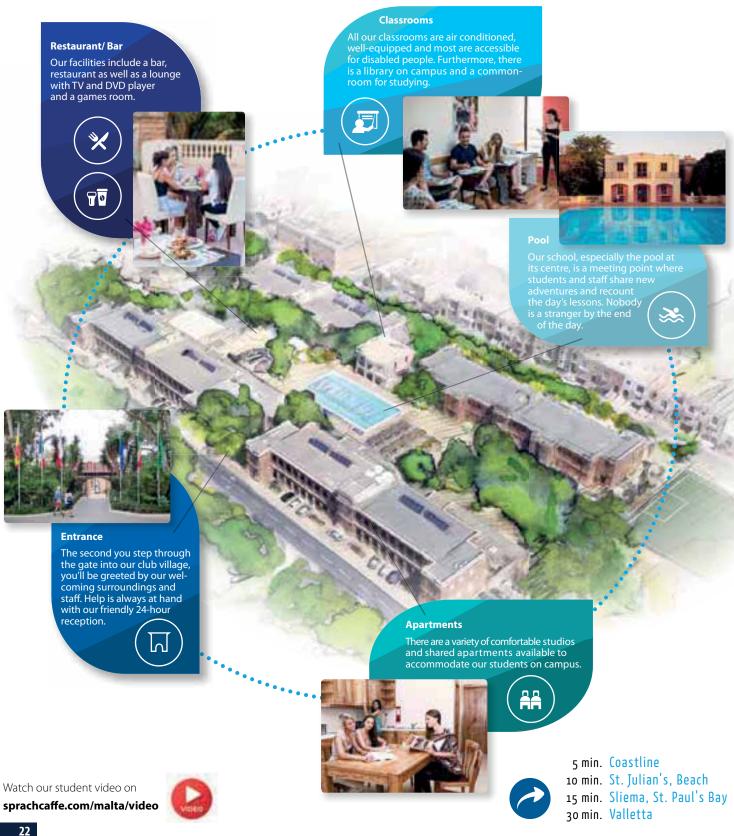

t population

- Western Europe 53%
- Eastern Europe 23% Asia 10%
- Americas 11%
- Others 3%



## Learn English where the Mediterranean flair meets the greatness of Maltese history.



# ENGLISH IN MALTA St. Julian's

## SPRACHCAFFE Club Village, explore the beautiful Mediterranean island of Malta

With year round sunshine and countless leisure activities, Sprachcaffe Malta guarantees learning success and unlimited memories. Learn and live in a place full of new friends and benefit from our extensive experience teaching students of all language levels.

Learning has never been so relaxed and so effective at the same time. Last but not least, you'll be surprised by the comfort and cozy atmosphere to be found all over Malta. Our team at Sprachcaffe Club Village eagerly awaits your arrival!



Malta

# ${\tt english in \ malta \ } St. \ Julian's$

Accredited by 획 feltom ACCREDITED

Our breathtaking campus consists of striking limestone buildings which truly captures the spirit of this Mediterranean paradise.



| Tuition<br>Prices per week in EUR + Registration fee: 60                                                                       | 1 – 8<br>weeks | 9 +<br>weeks |
|--------------------------------------------------------------------------------------------------------------------------------|----------------|--------------|
| Standard Course                                                                                                                |                | 155          |
| 20 lessons per week / max. 10 students per class