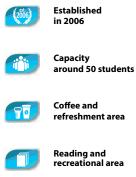

| ママ      | 420                                       | 450                                         | 490                       |
| (* joint bookings only)                                                    | \$      | 700                                       | 730                                         | 770                       |

## The school will be closed on the following public holidays in 2019:

| December 2018: 17 | - |
|-------------------|---|
| January 2019: 4   |   |
| April: 22         |   |
| May: 1 + 8 + 30   |   |
| June: 10          |   |

# ARABIC AND FRENCH IN MOROCCO Rabat



## THE GATEWAY TO AFRICA



The Moroccan Kingdom nestles itself between the Mediterranean, the Atlantic & the endless Sahara.



**Student population** 

35+ Available







## ARABIC AND FRENCH IN MOROCCO Rabat



Mohammed V! Here, the former king of Morocco rests with his two sons at either side.



carefully selected and highly qualified, guaranteeing you an ideal language learning experience and the perfect place to learn either Arabic or French.

Medina - the world-famous historic centre - is as mystical as the whole of the orient. From the school you can reach it by foot in just a couple of minutes.

| Tuition<br>Prices per week in EUR + Registration fee: 60                                                                                                         | 1 – 8<br>weeks | 9 +<br>weeks |
|------------------------------------------------------------------------------------------------------------------