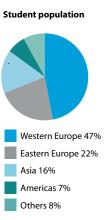

ent fee: 70 from Sep 29 Aug 25-Sep 28 205 245 ತಾತಾ 185 **Homestay HB** 220 250 280 3 230 260 310 67 67 Residence (Sunday – Friday) 460 540 490 3 **Campus College** ensuite bath, no board 3 355 (available from Jun 30) Half Board Full Board **Board in Residence** Breakfast 225 Prices per week in GBP 60 140

## The school will be closed on the following public holidays in 2019:

| December 2018: 24 |
|-------------------|
| January 2019: 4   |
| April: 19 + 22    |
| May: 6 + 27       |

August: 26 December 2019: 23 – January 2020: 3 Brighton



# ENGLISH IN THE UK London





# LONDON – SIMPLY UNIQUE



London combines fashion, cultures and excitement – learn English in the trendy British capital.



Outdoor seating area Student lounge



Free internet access Computer corner

35+ Available





## english in the uk London



| Tuition<br>Prices per week in GBP + Registration fee: 50                                                                                                                                                                                                                                   | 1 - 8<br>weeks | 9 +<br>weeks |
|--------------------------------------------------------------------------------------------------------------------------------------------------------------------------------------------------------------------------------------------------------------------------------------------|----------------|--------------|
| Maxi Group Afternoon (Duration: min 12 weeks)