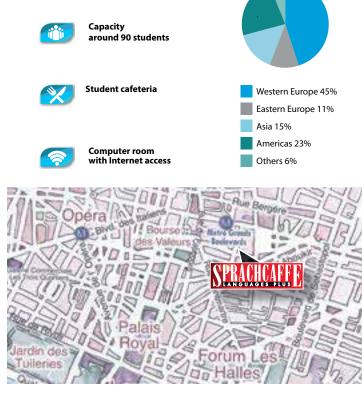

| 440   | 440   |

#### Course starting dates for all levels but beginners: every Monday Course starting dates for beginners 2019:

February: 4 + 25 March: 25 April: 15 + 22

May: 20 June: 10 + 24 July: 1 + 8 + 15 + 22 + 29 August: 5 + 12 + 19 + 26

September: 2 + 16 October: 7 + 14 + 21 November: 11 + 25 December: 9

February 2020: 3 + 24 March 2020: 23 For bookings sent after Dec 1st, the new pricelist will apply.

August: 15





## **THE CITY OF LOVE & ELEGANCE**



A must-see for everybody! See for yourself, how this enchanting metropolis casts its spell over you.

**Student population** 

Established

in 1986



## FRENCH IN FRANCE **Paris**









| Tuition<br>Prices per week in EUR + Registration fee: 60                                                                                                                                                                                                                                                                                                                 | 1 – 8<br>weeks | 9 +<br>weeks |
|-------------------------------------------------------------------------------------------------------------------------------------------------------------------------------------------------------------------------------------------------------------------------------------------------------------------------------------------------------------------------