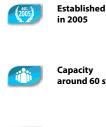

|                                  | 40            |
| Transfer one-way                              | 25            |                               |                                  |               |
| (Train station Vibo Valentia – Pizzo)         |               |                               |                                  | 35            |

(Train station Vibo Valentia – Pizzo)

For bookings sent after Dec 1st,

the new pricelist will apply.

### The school will be closed on the following public holidays in 2019:

| October 2018: 29 |
|------------------|
| March 2019: 29   |
| April: 22 + 25   |
| May: 1           |

## CHINESE IN CHINA Beijing

# THE CHINESE MEGACITY



The encounter with the sheer splendour and vast-ness of China's capital will take your breath away.



around 60 students



Computer corner with Internet access



anni i



SC

## chinese in china Beijing





| Tuition<br>Prices per week in USD+ Registration fee: 50                                                                                                                                                     | 1 – 8<br>weeks | 9 +<br>weeks |  |
|-------------------------------------------------------------------------------------------------------------------------------------------------------------------------------------------------------------|----------------|--------------|--|
| Standard Course<br>20 lessons per week / max. 8 students per class