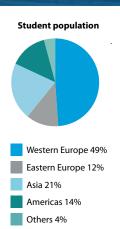

| Transfer one-way                              | 25            |                               |                                  |               |
| (Train station Vibo Valentia – Pizzo)         |               |                               |                                  | 35            |

(Train station Vibo Valentia – Pizzo)

For bookings sent after Dec 1st,

the new pricelist will apply.

### The school will be closed on the following public holidays in 2019:

| October 2018: 29 |
|------------------|
| March 2019: 29   |
| April: 22 + 25   |
| May: 1           |

## CHINESE IN CHINA Beijing

# THE CHINESE MEGACITY



The encounter with the sheer splendour and vast-ness of China's capital will take your breath away.



around 60 students



Computer corner with Internet access



anni i



SC

## chinese in china Beijing





| Tuition<br>Prices per week in USD+ Registration fee: 50                                                                                                                                                     | 1 – 8<br>weeks | 9 +<br>weeks |  |
|-------------------------------------------------------------------------------------------------------------------------------------------------------------------------------------------------------------|----------------|--------------|--|
| Standard Course<br>20 lessons per week / max. 8 students per class                                                                                                                                          | 210            | 190          |  |
| Mini Group Standard