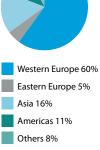

| ママ      | 420                                       | 450                                         | 490                       |
| (* joint bookings only)                                                    | \$      | 700                                       | 730                                         | 770                       |

## The school will be closed on the following public holidays in 2019:

| December 2018: 17 | - |
|-------------------|---|
| January 2019: 4   |   |
| April: 22         |   |
| May: 1 + 8 + 30   |   |
| June: 10          |   |

# ARABIC AND FRENCH IN MOROCCO Rabat



## THE GATEWAY TO AFRICA



The Moroccan Kingdom nestles itself between the Mediterranean, the Atlantic & the endless Sahara.



**Student population** 

35+ Available







## ARABIC AND FRENCH IN MOROCCO Rabat



Mohammed V! Here, the former king of Morocco rests with his two sons at either side.



carefully selected and highly qualified, guaranteeing you an ideal language learning experience and the perfect place to learn either Arabic or French.

Medina - the world-famous historic centre - is as mystical as the whole of the orient. From the school you can reach it by foot in just a couple of minutes.

| Tuition<br>Prices per week in EUR + Registration fee: 60                                                                                                         | 1 – 8<br>weeks | 9 +<br>weeks |
|--------------------------------------------------------------------------------------------------------------------------------------------------------------