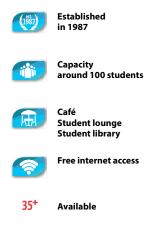

Payment: unpaid, field of work: depends on your experiences and studies

FARM & STUDY

Additional language course: min. 8 weeks

Awaken the cowboy within you! Get ready for days filled with adventure, with all the comforts of a modern farmhouse, whether you visit the vast fields of Australia or many rivers and mountains in Canada.