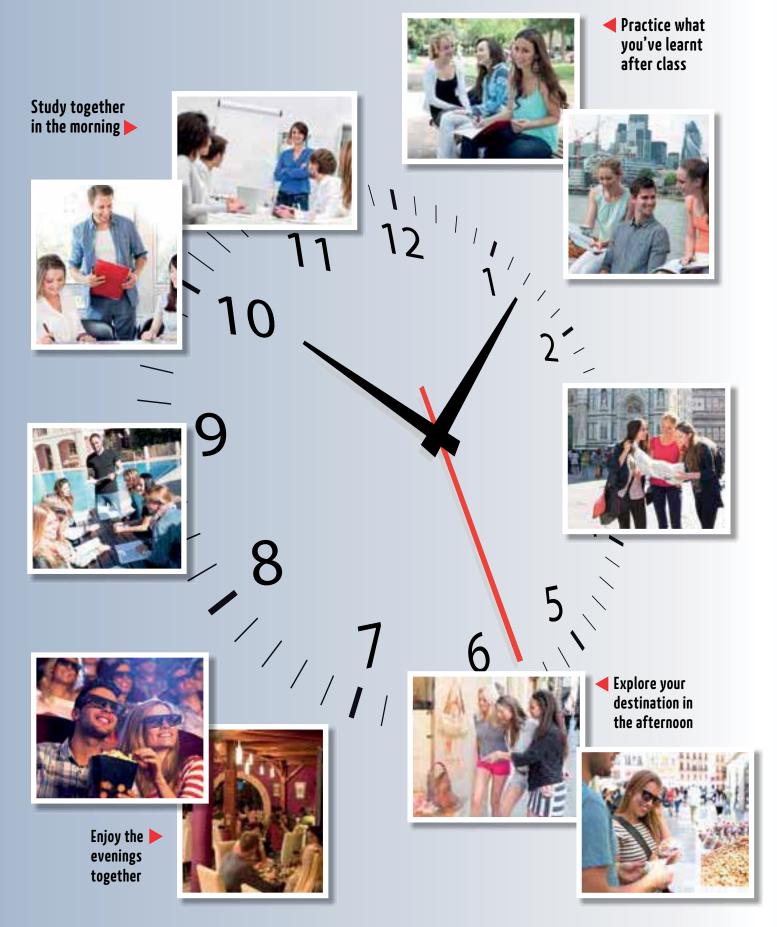

## Learning with Sprachcaffe Languages PLUS

Every student is an individual, with unique interests, needs, and learning objectives. We believe your language learning process can only be successful if our courses are tailored to your individual needs. At Sprachcaffe Languages PLUS, our teachers are friendly as well as qualified and professional in their approach.

We use a range of up-to-date materials, ensuring you practice all four key language skills: speaking, reading, listening and writing. Our schools use the latest and most effective textbooks available.