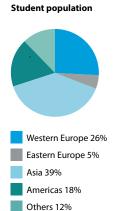

| 295                              | 320           |
| Homestay FB                                 | Ð  | 300                           | 325                              | 350           |

## The school will be closed on the following public holidays in 2019:

October: 14

November: 28 + 29

December: 23 – 27

February 2020: 17

January 2020: 1 + 20

| January: 1 + 21 |  |
|-----------------|--|
| February: 18    |  |
| May: 27         |  |
| July: 4         |  |
| September: 2    |  |







# CANADA'S GARDEN CITY

Sprachcaffe Languages Plus Victoria is located in the Sayward building in the heart of the city centre. 34

Victoria lures with its fantastic mix of original British flair and true Native American Heritage.



around 120 students



Free internet access Computer area





/ictoria

# english in canada **Victoria**







#### CHECKLIST

- Language course as booked Registration fee: CAD 150 (non-refundable)
- Accommodation as booked Placement fee: CAD 200 (non-refundable)
- Letter of acceptance for visa purposes included in the registration fee
- Placement test and certificate included in the price
- Textbooks at school (on Ioan CAD 10 / week, CAD 80 deposit)

| Tuition                                                                                                 |                                      | 1-8   | 9 - 16 | 17 +  |
|---------------------------------------------------------------------------------------------------------|--------------------------------------|-------|--------|-------|
| Prices per week in CAD + Registrati