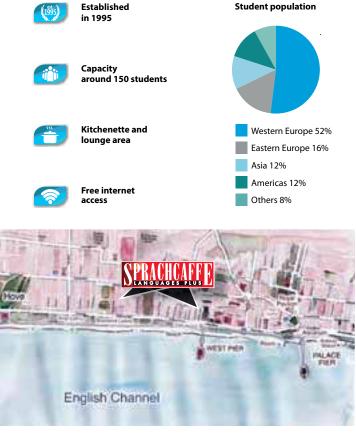

| Breakfast                     | Half Board                           | Full Board      |
| Prices per week in EUR                     |                  | 40                            | 125                                  | 195             |

#### The school will be closed on the following public holidays in 2019:

| December 2018: 13 + 24 – | June |
|--------------------------|------|
| January 2019: 4          | Aug  |
| March: 19                | Dece |
| April: 19                | 13 + |
| May: 1                   | Janu |
|                          |      |

2:7 ust: 15 ember 2019: 23 -Jary 2020: 3



# english in the uk **Brighton**





# THE SEASIDE GETAWAY



Beautiful Brighton! The quintessential English seaside resort awaits you for a perfect summer break.



## ENGLISH IN THE UK **Brighton**



#### CHECKLIST

- Language course as booked, 1 lesson = 45 minutes Registration fee: GBP 50
- Accommodation as booked Placement fee: GBP 70
- Letter of acceptance for visa purposes: GBP 40 (non-refundable)
- Placement test and certificate included in price
- Textbooks at school (on loan from GBP 4 / week, GBP 25 deposit or on sale)

| Tuition                                                                          | 1-8   | 9+    |
|----------------------------------------------------------------------------------|-------|-------|
| Prices per week in GBP + Registration fee: 50                                    | weeks | weeks |
| Maxi Group Afternoon                                                             | 105   |       |
| 20 lessons per week