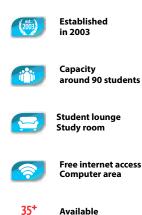

| Ð          | 200         | 225                       |
| Homestay BB                                | Ð          | 160         | 185                       |
| Homestay HB                                | Ð          | 200         | 225                       |
| Residence BB                               | ゆゆ         | 220         | 245                       |
| Residence DD                               | 47         | 280         | 300                       |

## The school will be closed on the following public holidays in 2019:

January: 1 + 7 April: 19 May: 1 + 15 August: 15 November: 1 December 2019: 6 + 9 + 23 - 27 January 2020: 1 + 6



## **MESMERISING METROPOLIS**



Cataluña's capital is without doubt one of the most beautiful and cultural richest cities in Europe.







## SPANISH IN SPAIN Barcelona



Just steps away from our school you will find endless opportunities to enjoy tapas, art galleries and also the city beach; everything is literally just around the corner!



For some, Barcelona is Europe's most beautiful metropolis. The city, like our school, doesn't leave any wish unfulfilled, except maybe to return as soon as possible.



| Tuition<br>Prices per week in EUR + Registration fee: 60                                                                                                                                                                                                                                                                                   | 1 – 8<br>weeks | 9 +<br>weeks |
|--------------------------------------------------