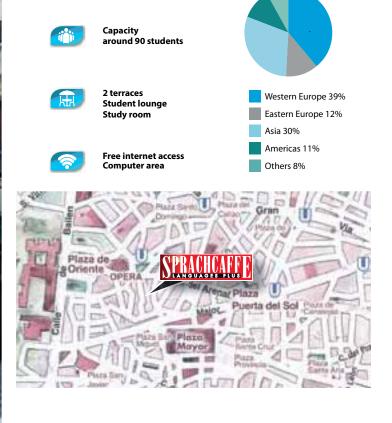

| 235                             | -             |
| Residence DD                                  | \$           | 280                          | 305                             | -             |

#### The school will be closed on the following public holidays in 2019:

| January: 1 + 7  | September: 9         |
|-----------------|----------------------|
| February: 28    | November: 1          |
| April: 19       | December: 6 + 9 + 25 |
| May: 1          | January 2020: 1 + 6  |
| August: 15 + 19 | February 2020: 28    |
|                 |                      |

## SPANISH IN SPAIN Madrid

## **INSIDE THE HEART OF SPAIN**



Bustling with culture and flair at the very heart of Spain, Madrid truely embodies it all.

Student population

Established

in 1990

(1990)



Accredited by

# SC

# Madrid

## SPANISH IN SPAIN Madrid



#### CHECKLIST

- Language course as booked Registration fee: EUR 60
- Accommodation as booked Placement fee: EUR 80
- Letter of acceptance for visa purposes: EUR 50 (non-refundable)
- Placement test and certificate included in the price
- Textbooks at school (on loan from EUR 4 / week, EUR 20 deposit or on sale from EUR 20)

| Tuition<br>Prices per week in EUR + Registration fee: 60                                                                                                                                                                                                                        | 1 – 8<br>weeks | 9 +<br>weeks |
|----------------------------------------------------------------------------------------------------