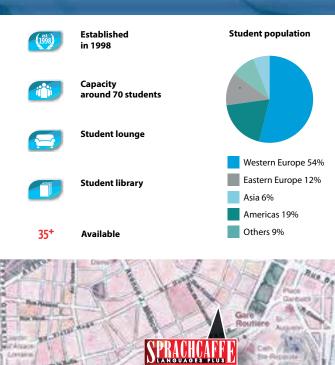

| ನ್       | 350                                       | 375                                          | 400                       |
|                                                                            | ನ        | 400                                       | 425                                          | 450                       |

#### The school will be closed on the following public holidays in 2019:

| January: 1 | September: 2      |
|------------|-------------------|
| April: 22  | October: 14       |
| May: 20    | December: 23 – 27 |
| June: 24   | January 2020: 1   |
| July: 1    |                   |

## FRENCH IN FRANCE Nice



# **GLAMOUR PLUS NATURE**

<complex-block>

The perfect balance between modern business city, magnificent views and French 'savoire vivre'.



Baie des Anges

## french in france Nice





There are four different types of accommodation: apartment, studio, hotel or





#### CHECKLIST

- Language course as booked Registration fee: EUR 60 (non-refundable)
- Accommodation as booked Placement fee: EUR 80 (non-refundable)
- Letter of acceptance for visa purposes: EUR 50 (non-refundable)
- Placement test and certificate included in the price
- Textbooks on loan or to be purchased at the school

| Accommodation<br>(Sunday – Saturday)       |                | Season A                      | Season B                         | Season C      |
|--------------------------------------------|----------------|-------------------------------|----------------------------------|---------------|
| Prices per week in EUR + Placement fee: 80 |