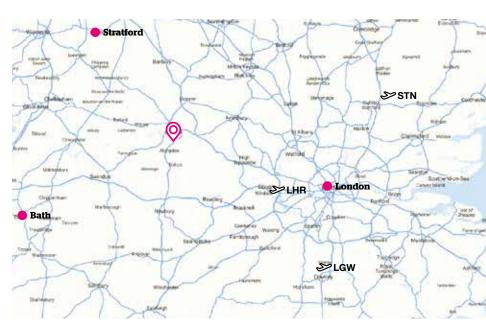

### Location

**Time to central London:** 1hr 15. **Nearest town:** Oxford (city centre school).

Transfer times: LHR - 90mins,

LGW - 1hr40

Groups/individuals are met at the airport by an Activity Leader who will escort you back to the campus.

## Local Transport

**Rail:** Trains depart from Oxford to London every 15 minutes. A train journey to London takes about an hour on average.

**Bus:** Central Bus stop 5 minutes walk to school. Serves all homestay areas.