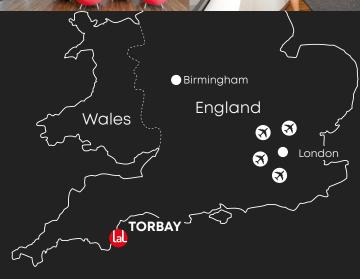

## Local Transport

- London Heathrow Airport (LHR) 5 hours by coach
- Bristol Airport (BRS) 2 hours by taxi
- Exeter Airport (EXT) 45 minutes by taxi
- Regular buses cover all Torbay, a weekly ticket costs about £17
- Paignton railway station 10 minutes walk from the school
- Torbay to London 3.5 hours by direct train, from £40 return
- Torbay to London 6 hours by coach, from £35 return