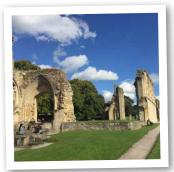

### **Tintagel**

Visit Cornwall to see the iconic ruins said to be King Arthur's castle, full of history and legends. The site has been inhabited since the late Roman period but was given international fame when it was linked to King Arthur in 1138.

Enjoy fantastic ocean views and stunning scenery as you explore this legendary site - and don't forget to look out for the mysterious cavern known as Merlin's Cave!

Our summer school at Mount Kelly complements the King Arthur Sightseeing Summer School programme with on-site activities that link to the King Arthur theme. Students can choose to make shields and swords in their arts and crafts sessions. During our exciting auction night one of the prizes is 'King or Queen for the Day', so we have our very own King Arthur or Queen Guinevere in the student body!

Glastonbury Tor

Glastonbury Abbey

Experience the breathtaking scenery at Tintagel