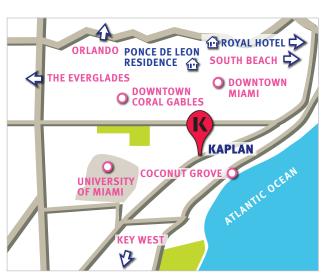

Ponce De Leon Hotel

1

Location of Ponce De Leon Hotel and Kaplan Miami school

Ponce De Leon Hotel 1721 Ponce De Leon Blvd. Coral Gables FL 33134