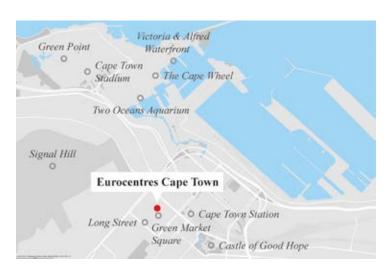

# Cape Town

The Mother City between two oceans

South Africa's legislative capital, home to an infinite number of animals and colours, is the perfect destination for students who would like to add safaris, sunbathing and Table Mountain hikes to their timetable. The year-round mild climate allows visitors to enjoy countless outdoor activities. At Eurocentres Cape Town, a renovated building in the popular Green Market Square, you are plunged into the colourful market interactions and the hospitable locals. The school provides a terrace with a spectacular view of the city and close proximity to beaches and historic vineyards. Let yourself be taken on a journey into the Mother City.