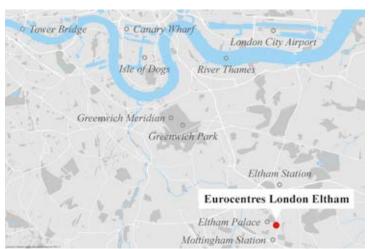

### London Eltham

Peaceful surroundings close to London city centre

Eurocentres London Eltham is located in the grounds of Eltham Palace, in a leafy suburb surrounded by nature. Nearby, Eltham High Street offers you many interesting small shops and a good selection of cafes and restaurants. Enjoy the advantages of a quieter location, where you can really focus on making progress, with easy access to big city life only a 25 minute train ride from central London. The school is one of Britain's largest IELTS test centres and offers you besides a multimedia learning centre all the usual UK Eurocentres modern technological aids such as interactive whiteboards. What are you waiting for?