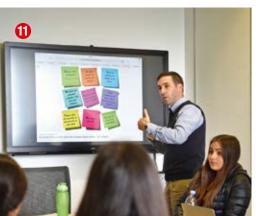

#### Coaching

- Personal evaluation of needs
- Course content based on personal learning goals
- Development of communication, interpersonal and intercultural skills
- Individual progress tracking and feedback
- Personal study plan
- · Recommendations for self-study
- Guided study sessions in Study Club
- · One-to-one meetings with teacher

#### Coaching

Study Club / One-to-One meetings with teacher

Eurocentres teachers plan the course content together with the class and using my.Eurocentres on a weekly basis. You will be given study advice and stimulating tasks, based on your personal needs and interests.