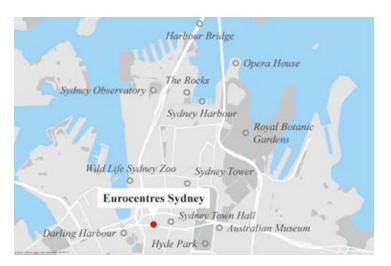

# Sydney

#### The iconic Harbour City

The outstanding weather as well as sights like the Harbour Bridge make Sydney one of the favourite destinations for international students during the whole year. Hence, why not enrol for a course in Australia's liveliest city and become an admirer yourself? At Eurocentres Sydney you will find yourself in spacious classrooms with natural light and in close proximity to the main attractions as well as to surfing beaches like Bondi and Manly. Within walking distance are shopping malls and restaurants. Sydney, where your language stay will be as exciting as this vibrant Australian city.