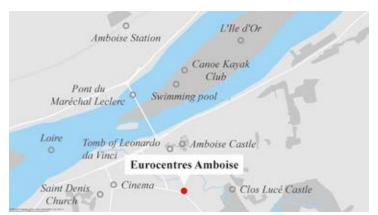

### **Amboise**

The Garden of France

The medieval town of Amboise is known for its tranquil French beauty and the many surrounding castles. Eurocentres Amboise is the best place to start exploring French culture and learn the purest French spoken. The exceptional school premises are in the Loire valley, close to the château of Amboise and Clos Lucé, where Leonardo da Vinci worked, and only an hour from Paris. Take walks by the inspiring Loire, and your French skills to a higher level!