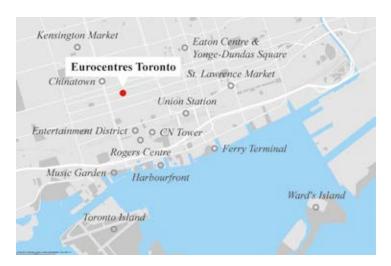

### **Toronto**

Canada's largest business metropolis with secret undergrounds

Toronto incorporates a good mix of all the ingredients needed for a successful language study stay. Close to the world-famous attractions of Niagara Falls and Lake Ontario, Toronto casts its own unmistakable spell. You can wonder at the beautiful views from the CN Tower – one of the highest freestanding buildings in the world – or explore the mysterious underground city PATH. Eurocentres Toronto boasts modern facilities with smart boards and a spacious learning environment. The school is found in the Entertainment District, with its lively and exciting atmosphere. See you soon in Toronto!