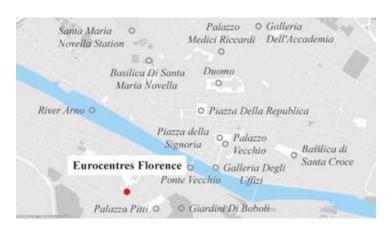

### Florence

Experience "la dolce vita" in the city of Renaissance culture

Where else should you learn Italian than in the city of fine arts, and where eating in Trattorias is as good as it gets? We recommend you Eurocentres Florence, the oldest language school in the city, surrounded by world famous museums and sights, the cosiest of cafés and most intriguing of markets. Crossing the Ponte Vecchio to get your daily dose of Italian gelato and espresso will be just one of the many experiences while you are in Florence.