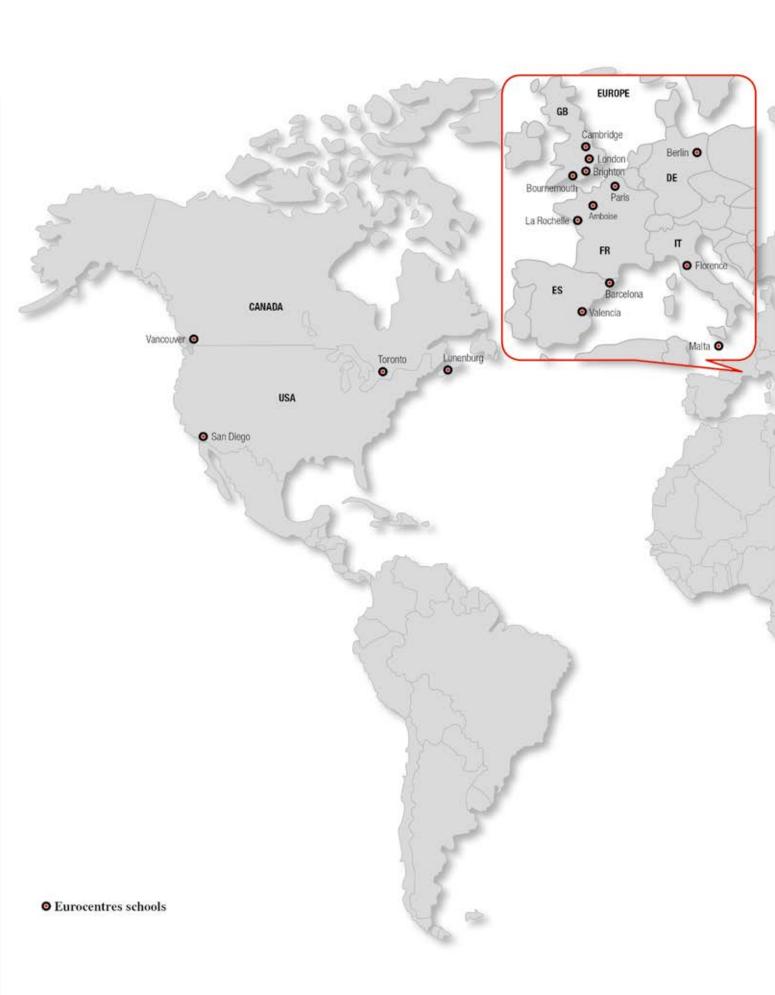

# Eurocentres schools overview

|                | Indov | School Dataile       |             |                           |           |                                |                   |                |            | Courses for              |                              |                                    |                                                                                |                              |                                   |  |
|----------------|-------|----------------------|-------------|---------------------------|-----------|--------------------------------|-------------------|----------------|------------|--------------------------|------------------------------|------------------------------------|--------------------------------------------------------------------------------|------------------------------|-----------------------------------|--|
|                | Index | School Details       |             |                           |           |                                |                   |                |            | Courses (for)  Work      |                              |                                    |                                                                                |                              |                                   |  |
|                |       |                      |             |                           |           |                                |                   |                |            | Study                    |                              |                                    |                                                                                |                              |                                   |  |
|                |       |                      |             |                           |           |                                |                   |                |            | Live                     |                              |                                    |                                                                                |                              |                                   |  |
|                |       |                      |             |                           |           |                                |                   |                |            |                          |                              |                                    |                                                                                |                              |                                   |  |
|                |       | Number of classrooms | Minimum age | Class size (average/max.) | Beginners | Duration of a lesson (in min.) | IELTS test centre | my.Eurocentres | Study Club | General Language (Basic) | General Language (Intensive) | General Language (Super-Intensive) | Language Semester / Language Year<br>(Basic, Intensive and/or Super-Intensive) | Private Lessons (One-to-One) | Language for Business (Intensive) |  |
| ENGLISH        | Page  |                      |             |                           |           |                                |                   |                |            |                          |                              |                                    |                                                                                |                              |                                   |  |
| London Central | 15    | 17                   | 16          | 10 / 14                   | •         | 50                             | •                 | •              | •          | •                        | •                            | •                                  | •                                                                              | •                            | •                                 |  |
| London Eltham  | 16    | 17                   | 16          | 10 / 14                   | •         | 50                             | •                 | •              | •          | •                        | •                            | •                                  | •                                                                              | •                            | •                                 |  |
| Brighton       | 17    | 14                   | 16          | 12 / 14                   | •         | 50                             | •                 | •              | •          | •                        | •                            | •                                  | •                                                                              | •                            | •                                 |  |
| Bournemouth    | 18    | 14                   | 16          | 12 / 14                   | •         | 50                             |                   | •              | •          | •                        | •                            | •                                  | •                                                                              | •                            | •                                 |  |
| Cambridge      | 19    | 16                   | 16          | 12 / 14                   | •         | 50                             |                   | •              | •          | •                        | •                            | •                                  | •                                                                              | •                            | •                                 |  |
| Malta          | 20    | 8                    | 16          | 10 / 12                   | •         | 45                             |                   | •              | •          | •                        | •                            | •                                  | •                                                                              | •                            |                                   |  |
| San Diego      | 21    | 14                   | 16          | 10 / 14                   | •         | 50                             | •                 | •              | •          | •                        | •                            | •                                  | •                                                                              | •                            | •                                 |  |
| Toronto        | 22    | 20                   | 16          | 10 / 14                   | •         | 50                             | •                 | •              | •          | •                        | •                            | •                                  | •                                                                              | •                            | •                                 |  |
| Vancouver      | 23    | 21                   | 16          | 10 / 14                   | •         | 50                             | •                 | •              | •          | •                        | •                            | •                                  | •                                                                              | •                            | •                                 |  |
| Lunenburg      | 24    | 6                    | 16          | 10 / 14                   | •         | 50                             |                   | •              | •          | •                        | •                            | •                                  | •                                                                              | •                            | •                                 |  |
| Cairns         | 25    | 20                   | 16          | 10 / 14                   | •         | 50                             |                   | •              | •          | •                        | •                            | •                                  | •                                                                              | •                            | •                                 |  |
| Melbourne      | 26    | 13                   | 18          | 12 / 18                   |           | 60                             |                   | •              | •          | •                        |                              |                                    | •                                                                              |                              |                                   |  |
| Sydney         | 27    | 9                    | 18          | 12 / 18                   |           | 60                             |                   | •              | •          | •                        |                              |                                    | •                                                                              |                              |                                   |  |
| Cape Town      | 28    | 6                    | 16          | 8/14                      | •         | 50                             |                   | •              | •          | •                        | •                            | •                                  | •                                                                              | •                            |                                   |  |
| FRENCH         |       |                      |             |                           |           |                                |                   |                |            |                          |                              |                                    |                                                                                |                              |                                   |  |
| Paris          | 29    | 13                   | 16          | 10 / 14                   | •         | 50                             |                   | •              | •          | •                        | •                            |                                    | •                                                                              | •                            | •                                 |  |
| Amboise        | 29    | 8                    | 16          | 10 / 14                   | •         | 50                             |                   | •              | •          | •                        | •                            |                                    | •                                                                              | •                            |                                   |  |
| La Rochelle    | 30    | 17                   | 16          | 10 / 14                   | •         | 50                             |                   | •              | •          | •                        | •                            |                                    | •                                                                              | •                            |                                   |  |
| GERMAN         |       |                      |             |                           |           |                                |                   |                |            |                          |                              |                                    |                                                                                |                              |                                   |  |
| Berlin         | 30    | 8                    | 16          | 10 / 14                   | •         | 45                             |                   |                | •          | •                        | •                            | •                                  | •                                                                              | •                            |                                   |  |
| SPANISH        |       |                      |             |                           |           |                                |                   |                |            |                          |                              |                                    |                                                                                |                              |                                   |  |
| Barcelona      | 31    | 12                   | 16          | 8/10                      | •         | 55                             |                   |                | •          | •                        |                              |                                    | •                                                                              | •                            |                                   |  |
| Valencia       | 31    | 23                   | 16          | 8 / 12                    | •         | 50                             |                   |                | •          | •                        | •                            | •                                  | •                                                                              | •                            | •                                 |  |
| ITALIAN        |       |                      |             |                           |           |                                |                   |                |            |                          |                              |                                    |                                                                                |                              |                                   |  |
| Florence       | 32    | 11                   | 16          | 8 / 14                    | •         | 50                             |                   |                | •          | •                        |                              |                                    | •                                                                              | •                            |                                   |  |
| JAPANESE       |       |                      |             |                           |           |                                |                   |                |            |                          |                              |                                    |                                                                                |                              |                                   |  |
| Kanazawa       | 32    | 5                    | 16          | 4/14                      | •         | 50                             |                   |                | •          |                          |                              |                                    |                                                                                | •                            |                                   |  |

# Eurocentres schools

All Eurocentres schools offer consistent, reliable service with recognized quality of language tuition.

In our schools you know what to expect.

- A lifetime experience with an experienced provider
- Fast and sustainable learning progress
- Personal Coaching with tailor-made course planning
- Meet interesting people from all over the world
- Welfare and safeguarding
- Academic excellence, up-to-the-minute methodology and state of the art technology
- Centrally located schools, superb infrastructure in the most attractive destinations
- Carefully selected accommodation
- Exciting social activities and excursions after class
- Blended learning an intelligent mixture of classroom and digital learning with relevant topics
- Personalized Language Level Certificate describing your language competencies