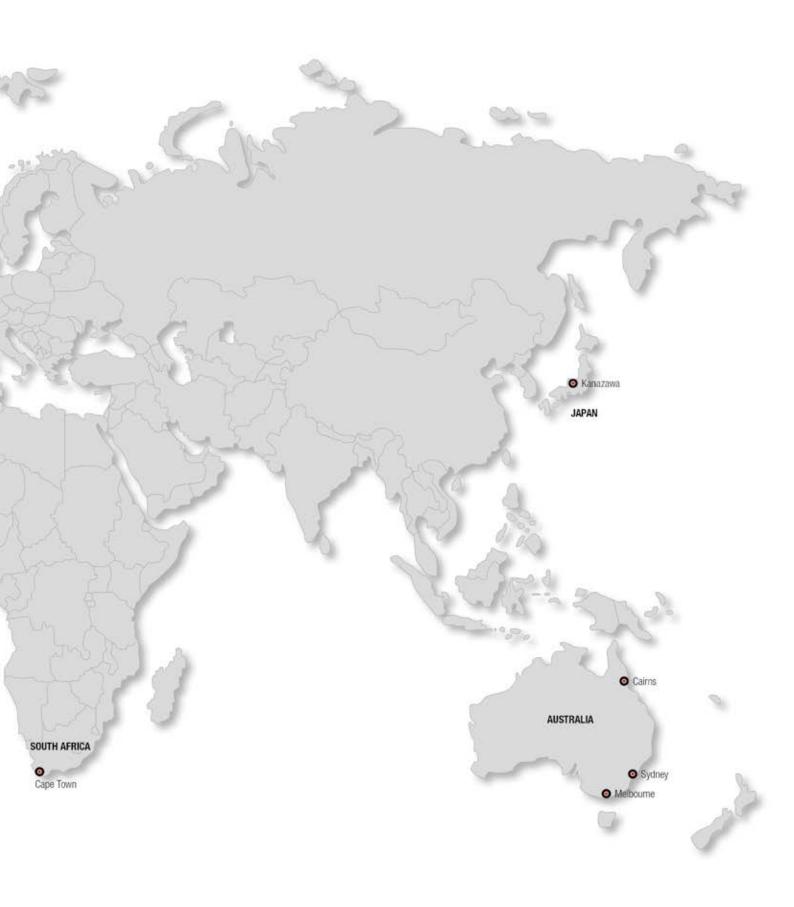

# Eurocentres schools overview

|                | Indov | School Dataile       |             |                           |           |                                |                   |                |            | Courses for              |                              |                                    |                                                                                |                              |                                   |  |
|----------------|-------|----------------------|-------------|---------------------------|-----------|--------------------------------|-------------------|----------------|------------|--------------------------|------------------------------|------------------------------------|--------------------------------------------------------------------------------|------------------------------|-----------------------------------|--|
|                | Index | School Details       |             |                           |           |                                |                   |                |            | Courses (for)  Work      |                              |                                    |                                                                                |                              |                                   |  |
|                |       |                      |             |                           |           |                                |                   |                |            | Study                    |                              |                                    |                                                                                |                              |                                   |  |
|                |       |                      |             |                           |           |                                |                   |                |            | Live                     |                              |                                    |                                                                                |                              |                                   |  |
|                |       |                      |             |                           |           |                                |                   |                |            |                          |                              |                                    |                                                                                |                              |                                   |  |
|                |       | Number of classrooms | Minimum age | Class size (average/max.) | Beginners | Duration of a lesson (in min.) | IELTS test centre | my.Eurocentres | Study Club | General Language (Basic) | General Language (Intensive) | General Language (Super-Intensive) | Language Semester / Language Year<br>(Basic, Intensive and/or Super-Intensive) | Private Lessons (One-to-One) | Language for Business (Intensive) |  |
| ENGLISH        | Page  |                      |             |                           |           |                                |                   |                |            |                          |                              |                                    |                                                                                |                              |                                   |  |
| London Central | 15    | 17                   | 16          | 10 / 14                   | •         | 50                             | •                 | •              | •          | •                        | •                            | •                                  | •                                                                              | •                            | •                                 |  |
| London Eltham  | 16    | 17                   | 16          | 10 / 14                   | •         | 50                             | •                 | •              | •          | •                        | •                            | •                                  | •                                                                              | •                            | •                                 |  |
| Brighton       | 17    | 14                   | 16          | 12 / 14                   | •         | 50                             | •                 | •              | •          | •                        | •                            | •                                  | •                                                                              | •                            | •                                 |  |
| Bournemouth    | 18    | 14                   | 16          | 12 / 14                   | •         | 50                             |                   | •              | •          | •                        | •                            | •                                  | •                                                                              | •                            | •                                 |  |
| Cambridge      | 19    | 16                   | 16          | 12 / 14                   | •         | 50                             |                   | •              | •          | •                        | •                            | •                                  | •                                                                              | •                            | •                                 |  |
| Malta          | 20    | 8                    | 16          | 10 / 12                   | •         | 45                             |                   | •              | •          | •                        | •                            | •                                  | •                                                                              | •                            |                                   |  |
| San Diego      | 21    | 14                   | 16          | 10 / 14                   | •         | 50                             | •                 | •              | •          | •                        | •                            | •                                  | •                                                                              | •                            | •                                 |  |
| Toronto        | 22    | 20                   | 16          | 10 / 14                   | •         | 50                             | •                 | •              | •          | •                        | •                            | •                                  | •                                                                              | •                            | •                                 |  |
| Vancouver      | 23    | 21                   | 16          | 10 / 14                   | •         | 50                             | •                 | •              | •          | •                        | •                            | •                                  | •                                                                              | •                            | •                                 |  |
| Lunenburg      | 24    | 6                    | 16          | 10 / 14                   | •         | 50                             |                   | •              | •          | •                        | •                            | •                                  | •                                                                              | •                            | •                                 |  |
| Cairns         | 25    | 20                   | 16          | 10 / 14                   | •         | 50                             |                   | •              | •          | •                        | •                            | •                                  | •                                                                              | •                            | •                                 |  |
| Melbourne      | 26    | 13                   | 18          | 12 / 18                   |           | 60                             |                   | •              | •          | •                        |                              |                                    | •                                                                              |                              |                                   |  |
| Sydney         | 27    | 9                    | 18          | 12 / 18                   |           | 60                             |                   | •              | •          | •                        |                              |                                    | •                                                                              |                              |                                   |  |
| Cape Town      | 28    | 6                    | 16          | 8/14                      | •         | 50                             |                   | •              | •          | •                        | •                            | •                                  | •                                                                              | •                            |                                   |  |
| FRENCH         |       |                      |             |                           |           |                                |                   |                |            |                          |                              |                                    |                                                                                |                              |                                   |  |
| Paris          | 29    | 13                   | 16          | 10 / 14                   | •         | 50                             |                   | •              | •          | •                        | •                            |                                    | •                                                                              | •                            | •                                 |  |
| Amboise        | 29    | 8                    | 16          | 10 / 14                   | •         | 50                             |                   | •              | •          | •                        | •                            |                                    | •                                                                              | •                            |                                   |  |
| La Rochelle    | 30    | 17                   | 16          | 10 / 14                   | •         | 50                             |                   | •              | •          | •                        | •                            |                                    | •                                                                              | •                            |                                   |  |
| GERMAN         |       |                      |             |                           |           |                                |                   |                |            |                          |                              |                                    |                                                                                |                              |                                   |  |
| Berlin         | 30    | 8                    | 16          | 10 / 14                   | •         | 45                             |                   |                | •          | •                        | •                            | •                                  | •                                                                              | •                            |                                   |  |
| SPANISH        |       |                      |             |                           |           |                                |                   |                |            |                          |                              |                                    |                                                                                |                              |                                   |  |
| Barcelona      | 31    | 12                   | 16          | 8/10                      | •         | 55                             |                   |                | •          | •                        |                              |                                    | •                                                                              | •                            |                                   |  |
| Valencia       | 31    | 23                   | 16          | 8 / 12                    | •         | 50                             |                   |                | •          | •                        | •                            | •                                  | •                                                                              | •                            | •                                 |  |
| ITALIAN        |       |                      |             |                           |           |                                |                   |                |            |                          |                              |                                    |                                                                                |                              |                                   |  |
| Florence       | 32    | 11                   | 16          | 8 / 14                    | •         | 50                             |                   |                | •          | •                        |                              |                                    | •                                                                              | •                            |                                   |  |
| JAPANESE       |       |                      |             |                           |           |                                |                   |                |            |                          |                              |                                    |                                                                                |                              |                                   |  |
| Kanazawa       | 32    | 5                    | 16          | 4/14                      | •         | 50                             |                   |                | •          |                          |                              |                                    |                                                                                | •                            |                                   |  |

# Eurocentres schools

All Eurocentres schools offer consistent, reliable service with recognized quality of language tuition.

In our schools you know what to expect.

- A lifetime experience with an experienced provider
- Fast and sustainable learning progress
- Personal Coaching with tailor-made course planning
- Meet interesting people from all over the world
- Welfare and safeguarding
- Academic excellence, up-to-the-minute methodology and state of the art technology
- Centrally located schools, superb infrastructure in the most attractive destinations
- Carefully selected accommodation
- Exciting social activities and excursions after class
- Blended learning an intelligent mixture of classroom and digital learning with relevant topics
- Personalized Language Level Certificate describing your language competencies