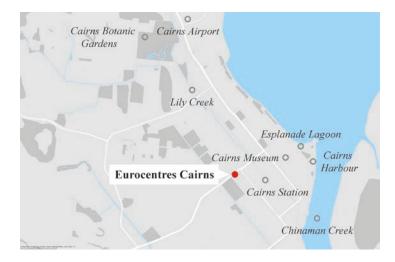

### Gateway to the world-famous Great Barrier Reef

Eurocentres Cairns, a modern facility between the proudly standing palm trees of the tropical city, provides you with classes in a metropolis that turns into an ocean and rainforest anytime you want. Cairns – also known as diver's paradise and home to the Great Barrier Reef – presents itself as a destination with plenty of leisure activities. Imagine yourself diving in the deep blue ocean, white-water rafting in raging rivers, enjoying a BBQ on the beach or going on a trip to the wild outback. In and out of the water, your language stay will always bring waves of enjoyment. Start your endless summer experience now!