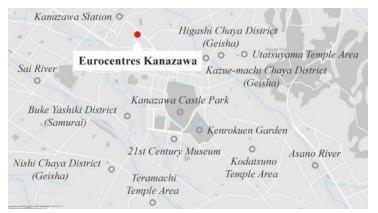

### Kanazawa

"Konnichiwa" in Japans beauty surrounded by the sea and mountains

At Eurocentres Kanazawa you will be immersed in the scented vapours of the surrounding teahouses and thrown into a journey back to the Edo period, the longest period of peace of the Middle Ages. Kanazawa was one of the wealthiest castle towns during the times of the feudal lords, samurai and geishas. At Eurocentres Kanazawa, a modern facility in the international exchange centre, you can dive into Japanese culture easily and enjoy the many nearby sights.