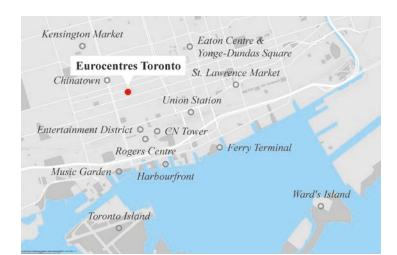

### Toronto

Canada's largest business metropolis with secret undergrounds

Toronto incorporates a good mix of all the ingredients needed for a successful language study stay. Close to the world-famous attractions of Niagara Falls and Lake Ontario, Toronto casts its own unmistakable spell. You can wonder at the beautiful views from the CN Tower – one of the highest freestanding buildings in the world – or explore the mysterious underground city PATH. Eurocentres Toronto boasts modern facilities with smart boards and a spacious learning environment. The school is found in the Entertainment District, with its lively and exciting atmosphere. See you soon in Toronto!