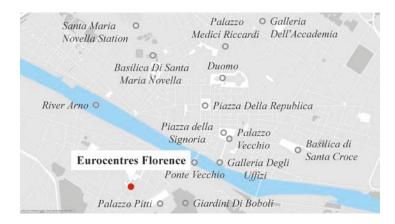

### Florence

### Experience "la dolce vita" in the city of Renaissance culture

Where else should you learn Italian than in the city of fine arts, and where eating in Trattorias is as good as it gets? We recommend you Eurocentres Florence, the oldest language school in the city, surrounded by world famous museums and sights, the cosiest of cafés and most intriguing of markets. Crossing the Ponte Vecchio to get your daily dose of Italian gelato and espresso will be just one of the many experiences while you are in Florence.