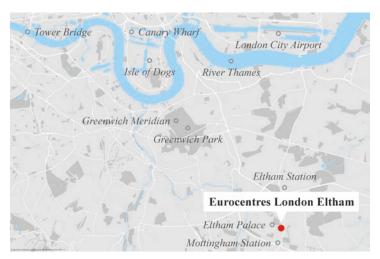

### London Eltham

### Peaceful surroundings close to London city centre

Eurocentres London Eltham is located in the grounds of Eltham Palace, in a leafy suburb surrounded by nature. Nearby, Eltham High Street offers you many interesting small shops and a good selection of cafes and restaurants. Enjoy the advantages of a quieter location, where you can really focus on making progress, with easy access to big city life only a 25 minute train ride from central London. The school is one of Britain's largest IELTS test centres and offers you besides a multimedia learning centre all the usual UK Eurocentres modern technological aids such as interactive whiteboards. What are you waiting for?