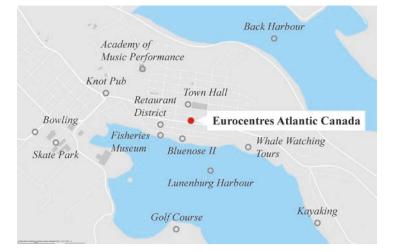

### Lunenburg

A world heritage site where romance of the sea and history collide

Eurocentres Atlantic Canada is located in the historic old town of Lunenburg and known as a cultural centre for art and music. This seaside town is captivating with its local shops, restaurants and frequent festivals. It is the perfect destination for everyone who would like to discover the real Canada with its never-ending nature, wildlife and countless outdoor activities. Visit some of Canada's most beautiful beaches, experience a kayaking tour, set your sails for a day on the Atlantic or enjoy a whale watching excursion. The adventure is awaiting you!