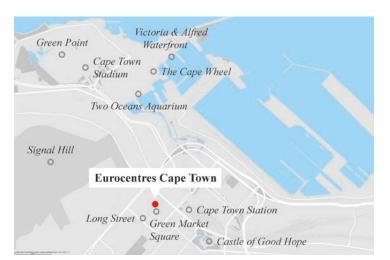

### Cape Town

### The Mother City between two oceans

South Africa's legislative capital, home to an infinite number of animals and colours, is the perfect destination for students who would like to add safaris, sunbathing and Table Mountain hikes to their timetable. The year-round mild climate allows visitors to enjoy countless outdoor activities. At Eurocentres Cape Town, a renovated building in the popular Green Market Square, you are plunged into the colourful market interactions and the hospitable locals. The school provides a terrace with a spectacular view of the city and close proximity to beaches and historic vineyards. Let yourself be taken on a journey into the Mother City.