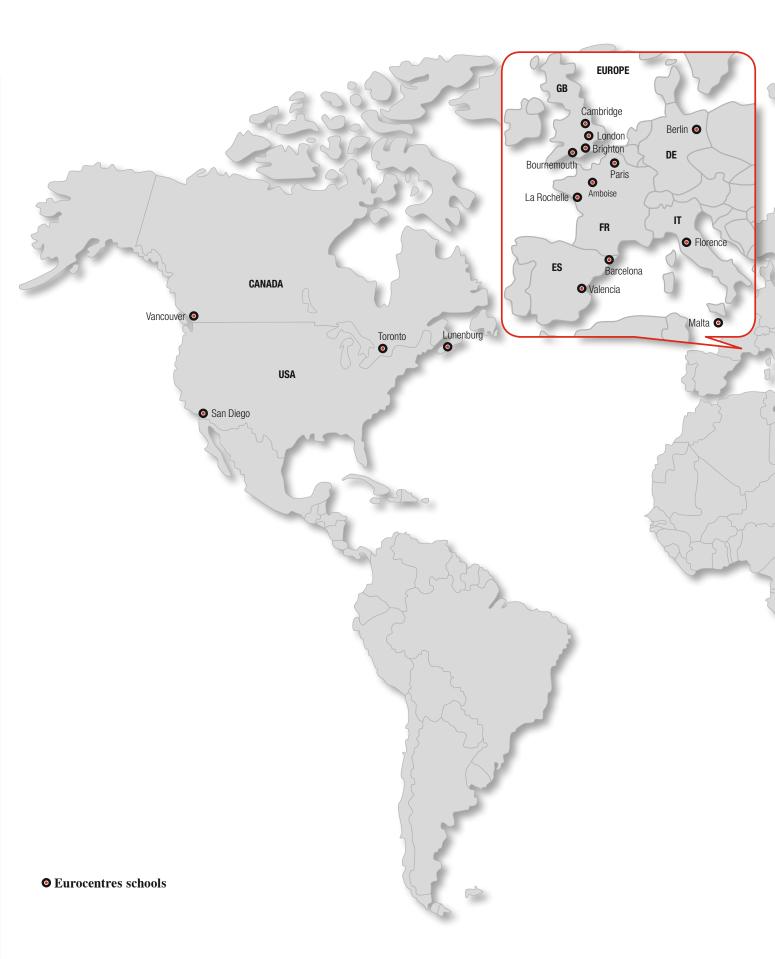

### Eurocentres schools overview

|                | Index | School De            | tails       |                           |           |                                |                   |                              |            | Courses (                | for)                         |                                    |                                                                                |                              |                                   |
|----------------|-------|----------------------|-------------|---------------------------|-----------|--------------------------------|-------------------|------------------------------|------------|--------------------------|------------------------------|------------------------------------|--------------------------------------------------------------------------------|------------------------------|-----------------------------------|
|                |       |                      |             |                           |           |                                |                   |                              |            | Work                     |                              |                                    |                                                                                |                              |                                   |
|                |       |                      |             |                           |           |                                |                   |                              |            | Study                    |                              |                                    |                                                                                |                              |                                   |
|                |       |                      |             |                           |           |                                |                   |                              |            | Live                     |                              |                                    |                                                                                |                              |                                   |
|                |       |                      |             |                           |           |                                |                   |                              |            |                          |                              |                                    |                                                                                |                              |                                   |
|                |       | Number of classrooms | Minimum age | Class size (average/max.) | Beginners | Duration of a lesson (in min.) | IELTS test centre | <mark>my.</mark> Eurocentres | Study Club | General Language (Basic) | General Language (Intensive) | General Language (Super-Intensive) | Language Semester / Language Year<br>(Basic, Intensive and/or Super-Intensive) | Private Lessons (One-to-One) | Language for Business (Intensive) |
| ENGLISH        | Page  |                      |             |                           |           |                                |                   |                              |            |                          |                              |                                    |                                                                                |                              |                                   |
| London Central | 15    | 17                   | 16          | 10/14                     | •         | 50                             | •                 | •                            | •          | •                        | •                            | •                                  | •                                                                              | •                            | ٠                                 |
| London Eltham  | 16    | 17                   | 16          | 10/14                     | •         | 50                             | •                 | •                            | •          | •                        | •                            | •                                  | •                                                                              | •                            | •                                 |
| Brighton       | 17    | 14                   | 16          | 12/14                     | •         | 50                             | •                 | •                            | •          | •                        | •                            | •                                  | •                                                                              | •                            | •                                 |
| Bournemouth    | 18    | 14                   | 16          | 12/14                     | •         | 50                             |                   | •                            | •          | •                        | •                            | •                                  | •                                                                              | •                            | •                                 |
| Cambridge      | 19    | 16                   | 16          | 12/14                     | •         | 50                             |                   | •                            | •          | •                        | •                            | •                                  | •                                                                              | •                            | •                                 |
| Malta          | 20    | 8                    | 16          | 10/12                     | •         | 45                             |                   | •                            | •          | •                        | •                            | •                                  | •                                                                              | •                            |                                   |
| San Diego      | 21    | 14                   | 16          | 10/14                     | •         | 50                             | •                 | •                            | •          | •                        | •                            | •                                  | •                                                                              | •                            | •                                 |
| Toronto        | 22    | 20                   | 16          | 10/14                     | •         | 50                             | •                 | •                            | •          | •                        | •                            | •                                  | •                                                                              | •                            | •                                 |
| Vancouver      | 23    | 21                   | 16          | 10/14                     | •         | 50                             | •                 | •                            | •          | •                        | •                            | •                                  | •                                                                              | •                            | ٠                                 |
| Lunenburg      | 24    | 6                    | 16          | 10/14                     | •         | 50                             |                   | •                            | •          | •                        | •                            | •                                  | •                                                                              | •                            | •                                 |
| Cairns         | 25    | 20                   | 16          | 10/14                     | •         | 50                             |                   | •                            | •          | •                        | •                            | •                                  | •                                                                              | •                            | •                                 |
| Melbourne      | 26    | 13                   | 18          | 12 / 18                   |           | 60                             |                   | •                            | •          | •                        |                              |                                    | •                                                                              |                              |                                   |
| Sydney         | 27    | 9                    | 18          | 12 / 18                   |           | 60                             |                   | •                            | •          | •                        |                              |                                    | •                                                                              |                              |                                   |
| Cape Town      | 28    | 6                    | 16          | 8/14                      | •         | 50                             |                   | •                            | •          | •                        | •                            | •                                  | •                                                                              | •                            |                                   |
| FRENCH         |       |                      |             |                           |           |                                |                   |                              |            |                          |                              |                                    |                                                                                |                              |                                   |
| Paris          | 29    | 13                   | 16          | 10/14                     | •         | 50                             |                   | •                            | •          | •                        | •                            |                                    | •                                                                              | •                            | •                                 |
| Amboise        | 29    | 8                    | 16          | 10/14                     | •         | 50                             |                   | •                            | •          | •                        | •                            |                                    | •                                                                              | •                            |                                   |
| La Rochelle    | 30    | 17                   | 16          | 10/14                     | •         | 50                             |                   | •                            | •          | •                        | •                            |                                    | •                                                                              | •                            |                                   |
| GERMAN         |       |                      |             |                           |           |                                |                   |                              |            |                          |                              |                                    |                                                                                |                              |                                   |
| Berlin         | 30    | 8                    | 16          | 10/14                     | •         | 45                             |                   |                              | •          | •                        | •                            | •                                  | •                                                                              | •                            |                                   |
| SPANISH        |       |                      |             |                           |           |                                |                   |                              |            |                          |                              |                                    |                                                                                |                              |                                   |
| Barcelona      | 31    | 12                   | 16          | 8/10                      | •         | 55                             |                   |                              | •          | •                        |                              |                                    | •                                                                              | •                            |                                   |
| Valencia       | 31    | 23                   | 16          | 8/12                      | •         | 50                             |                   |                              | •          | •                        | •                            | •                                  | •                                                                              | •                            | •                                 |
| ITALIAN        |       |                      |             |                           |           |                                |                   |                              |            |                          |                              |                                    |                                                                                |                              |                                   |
| Florence       | 32    | 11                   | 16          | 8/14                      | •         | 50                             |                   |                              | •          | •                        |                              |                                    | •                                                                              | •                            |                                   |
| JAPANESE       |       |                      |             |                           |           |                                |                   |                              |            |                          |                              |                                    |                                                                                |                              |                                   |
| Kanazawa       | 32    | 5                    | 16          | 4/14                      | •         | 50                             |                   |                              | •          |                          |                              |                                    |                                                                                | •                            |                                   |
| <u> </u>       | •     |                      |             |                           |           |                                |                   |                              | •          | •                        | •                            |                                    |                                                                                |                              |                                   |

### Eurocentres schools

All Eurocentres schools offer consistent, reliable service with recognized quality of language tuition.

In our schools you know what to expect.

- A lifetime experience with an experienced provider
- Fast and sustainable learning progress
- Personal Coaching with tailor-made course planning
- Meet interesting people from all over the world
- Welfare and safeguarding
- Academic excellence, up-to-the-minute methodology and state of the art technology
- Centrally located schools, superb infrastructure in the most attractive destinations
- · Carefully selected accommodation
- Exciting social activities and excursions after class
- Blended learning an intelligent mixture of classroom and digital learning with relevant topics
- Personalized Language Level Certificate describing your language competencies