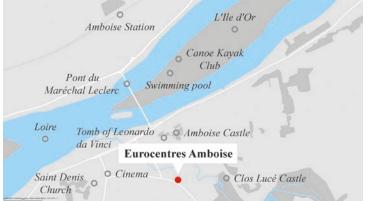

### Amboise

The Garden of France

The medieval town of Amboise is known for its tranquil French beauty and the many surrounding castles. Eurocentres Amboise is the best place to start exploring French culture and learn the purest French spoken. The exceptional school premises are in the Loire valley, close to the château of Amboise and Clos Lucé, where Leonardo da Vinci worked, and only an hour from Paris. Take walks by the inspiring Loire, and your French skills to a higher level!