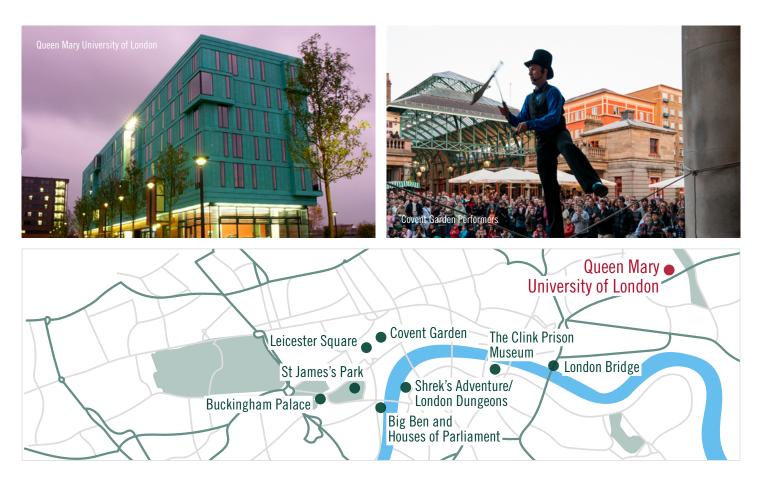

## Accommodation

- Single en-suite bedrooms arranged into small apartments at the Queen Mary University of London
- Jungle Sleepover Experiences are at Paradise Wildlife Park students settle down in sleeping bags in the Discovery Centre all together with a movie on the big screen and drift off into jungle dreams

## bedessummerschool.org

| Vinehall Schedule, 8–12yrs<br>Weekend 1 |                                                                                                                                                                                                | Handcross Schedule, 10–14yrs<br>Weekend 1 |                                                                                  |
|-----------------------------------------|------------------------------------------------------------------------------------------------------------------------------------------------------------------------------------------------|-------------------------------------------|----------------------------------------------------------------------------------|
|                                         |                                                                                                                                                                                                |                                           |                                                                                  |
|                                         | London Big Bus Tour including Big Ben, London Bridge<br>and Houses of Parliament                                                                                                               |                                           | London Big Bus Tour including Big Ben, London Bridge<br>and Houses of Parliament |
|                                         | The Royal Pelicans at St James's Park                                                                                                                                                          |                                           | The Royal Pelicans at St James's Park                                            |
|                                         | Dinner in a London restaurant                                                                                                                                                                  |                                           | Visit to Hamleys Toy Shop                                                        |
|                                         | Jungle Sleepover Experience includes VIP guided tour,                                                                                                                                          |                                           | Dinner in a London restaurant                                                    |
|                                         | animal encounters show, adventure play and movie                                                                                                                                               |                                           | Stay overnight at Queen Mary's University of London                              |
| Sun 23 Jul                              | Jungle Breakfast in the Safari Suite<br>Exclusive adventure play before Zoo opens<br>Certificate and Gift presentation<br>Explore Paradise Wildlife Park with VIP access<br>Dinner at Vinehall | Sun 16 Jul                                | Breakfast in London                                                              |
|                                         |                                                                                                                                                                                                |                                           | A choice between London Dungeons or Shrek's Adventure                            |
|                                         |                                                                                                                                                                                                |                                           | Dinner at Handcross                                                              |
|                                         |                                                                                                                                                                                                | Weekend 2                                 |                                                                                  |
|                                         |                                                                                                                                                                                                | Sat 29 Jul                                | Harry Potter Walking Tour including London landmarks and movie location          |
| Weekend 2                               |                                                                                                                                                                                                | Sat 25 Jul                                | Shopping in Leicester Square                                                     |
| Sat 5 Aug                               | Harry Potter Walking Tour including London landmarks and movie location                                                                                                                        |                                           | Dinner in a London restaurant                                                    |
|                                         | Shopping in Leicester Square<br>Observe Street Entertainers in Covent Garden<br>Dinner in a London restaurant<br>Stay overnight at Queen Mary's University of London                           |                                           | Jungle Sleepover Experience includes VIP guided tour, animal encounters          |
|                                         |                                                                                                                                                                                                |                                           | show, adventure play and movie                                                   |
|                                         |                                                                                                                                                                                                | Sun 30 Jul                                | Jungle Breakfast in the Safari Suite                                             |
|                                         |                                                                                                                                                                                                |                                           | Exclusive adventure play before Zoo opens                                        |
| Sun 6 Aug                               | Breakfast in London                                                                                                                                                                            |                                           | Certificate and Gift presentation                                                |
|                                         | Shrek's Adventure                                                                                                                                                                              |                                           | Explore Paradise Wildlife Park with VIP access                                   |
|                                         | Dinner at Vinehall                                                                                                                                                                             |                                           | Dinner at Handcross                                                              |