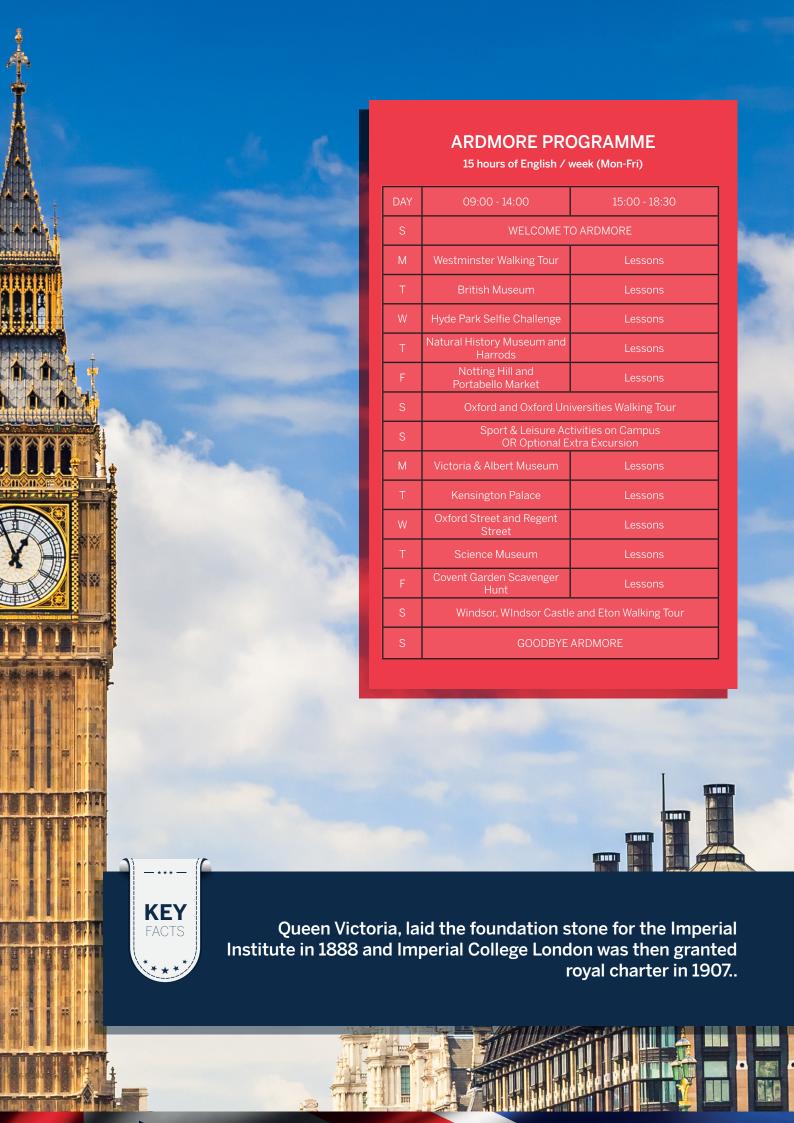

2 Weeks SAMPLE SUMMER PROGRAMME 2018\*

|           | MORNING<br>09:00-14:00                                                 | AFTERNOON<br>15:00 – 18:30 | EVENING                     |
|-----------|------------------------------------------------------------------------|----------------------------|-----------------------------|
| Sunday    | WELCOME TO ARDMORE                                                     |                            | L.                          |
| Monday    | Half Day Excursion Westminster Walking<br>Tour                         | Lessons                    | Welcome<br>Icebreaker Games |
| Tuesday   | Half Day Excursion British Museum                                      | Lessons                    | Blind Date                  |
| Wednesday | Half Day Excursion Hyde Park Selfie<br>Challenge                       | Lessons                    | Talent Show                 |
| Thursday  | Half Day Excursion Natural History Museum and Harrods                  | Lessons                    | Casino Night                |
| Friday    | Half Day Excursion Notting Hill and<br>Portabello Market               | Lessons                    | Disco                       |
| Saturday  | Full Day Excursion to Oxford, Oxford Universities Walking Tour         |                            | Sports<br>Tournament        |
| Sunday    | Sports & Leisure Activities on Campus/Optional Extra Excursion         |                            | Movie Night                 |
| Monday    | Half Day Excursion Victoria & Albert Museum                            | Lessons                    | Capture the Flag            |
| Tuesday   | Half Day Excursion Kensington Palace                                   | Lessons                    | Find Dr Ardmore             |
| Wednesday | Half Day Excursion Oxford Street and Regent Street                     | Lessons                    | Karaoke                     |
| Thursday  | Half Day Excursion Science Museum                                      | Lessons                    | Rounders                    |
| Friday    | Half Day Excursion Covent Garden<br>Scavenger Hunt                     | Lessons                    | Disco                       |
| Saturday  | Full Day Excursion to Windsor, Windsor Castle and Eton Walking<br>Tour |                            | Mini Olympics               |
| Sunday    | GOODBYE ARDMORE                                                        |                            |                             |

15 hours per week (3 hours per day, 5 days per week); in the afternoon...

<sup>\*</sup> The Programme may vary due to operational reasons